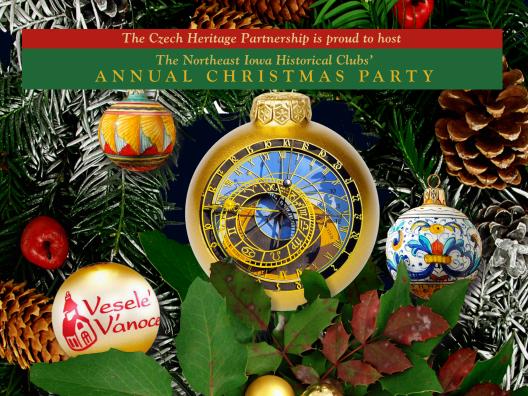

# READING OF THE CHRISTMAS STORY

Card features a central ornament with the c.1420 astronomical clock face on Prague's Old Town City Hall in the Square, and other hand-painted Czech ornaments.